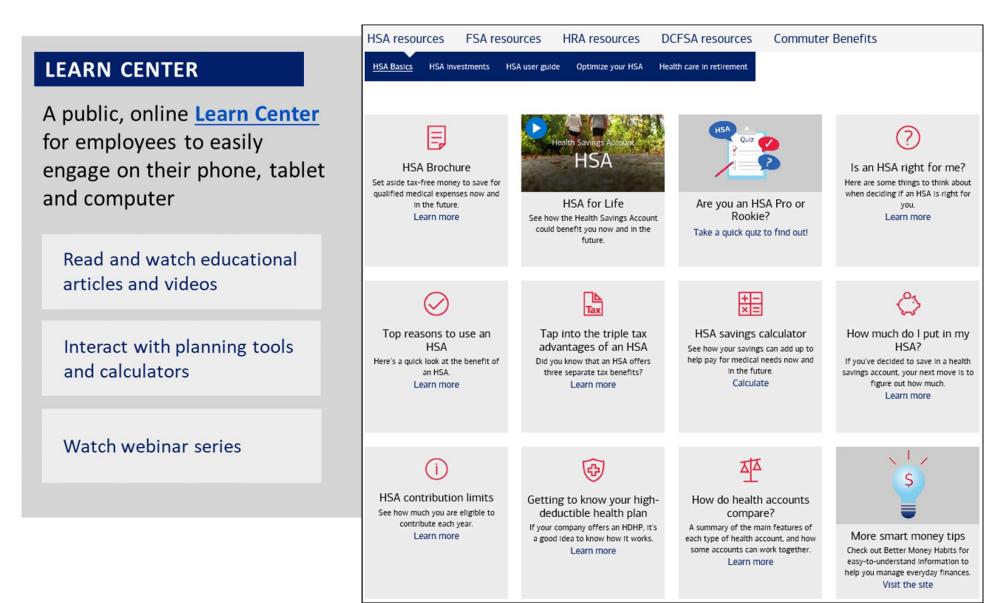

## Education—online learning center

#### Website: <a href="https://healthaccounts.bankofamerica.com/">https://healthaccounts.bankofamerica.com/</a>